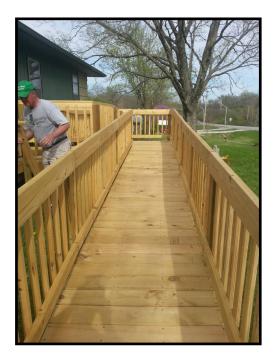

#### **Acceptable repairs may include:**

- Changing light bulbs/replacing batteries in smoke alarms
- Installing smoke alarms/carbon monoxide detectors
- Installing locks or security devices
- Fixing doorbells
- Replacing switches/outlets
- Repairing / replacing faucets, sinks, leaking toilets, and bathtubs
- Fixing/installing garbage disposals
- Installing pull out shelves in kitchen/bathroom
- Installing grab bars, handheld showerheads, toilet seat risers and other limited safety modifications Widening doorways
- Lighting pilot lights, and changing filters on water heaters and furnaces
- Installing weather stripping; grouting and caulking
- Repairing washers/dryers
- Repairing doors/windows
- Replacing or repairing stair railings, steps, and walkways
- Building or installing ramps
- Gutter cleaning or repair