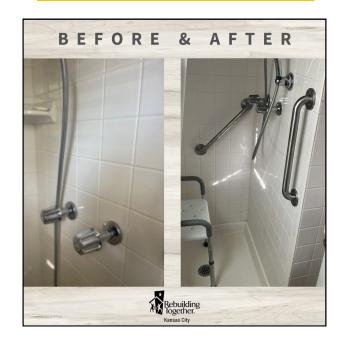

#### **Acceptable repairs may include:**

- Changing light bulbs/replacing batteries in smoke alarms
- Installing smoke alarms/carbon monoxide detectors
- Installing locks or security devices
- Fixing doorbells
- Replacing switches/outlets
- Repairing / replacing faucets, sinks, leaking toilets, and bathtubs
- Fixing/installing garbage disposals
- Installing pull out shelves in kitchen/bathroom
- Installing grab bars, handheld showerheads, toilet seat risers and other limited safety modifications Widening doorways
- Lighting pilot lights, and changing filters on water heaters and furnaces
- Installing weather stripping; grouting and caulking
- Repairing washers/dryers
- Repairing doors/windows
- Replacing or repairing stair railings, steps, and walkways
- Building or installing ramps
- Gutter cleaning or repair