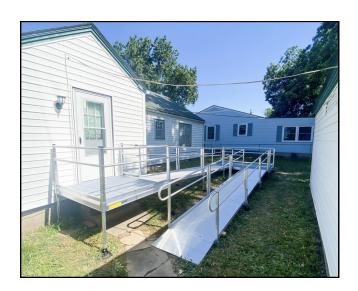

#### **Acceptable repairs may include:**

- Changing light bulbs/replacing batteries in smoke alarms
- Installing smoke alarms/carbon monoxide detectors
- Installing locks or security devices
- Fixing doorbells
- Replacing switches/outlets
- Repairing / replacing faucets, sinks, leaking toilets, and bathtubs
- Fixing/installing garbage disposals
- Installing pull out shelves in kitchen/bathroom
- Installing grab bars, handheld showerheads, toilet seat risers and other limited safety modifications Widening doorways
- Lighting pilot lights, and changing filters on water heaters and furnaces
- Installing weather stripping; grouting and caulking
- Repairing washers/dryers
- Repairing doors/windows
- Replacing or repairing stair railings, steps, and walkways
- Building or installing ramps
- Gutter cleaning or repair